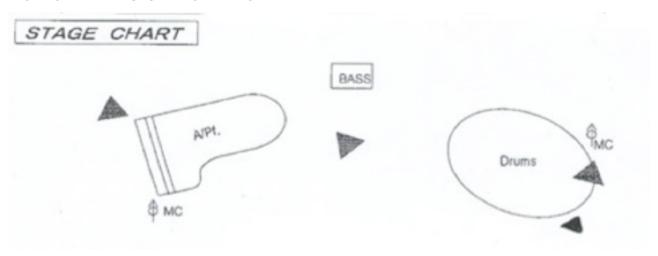

erries, bananas etc.)
- · Snacks (including vegetarian)
- · Water (Bottles)
- · Light meal or sandwich (including vegetarian choice)
- · Assorted fruit juices and soft drinks
- · 1 bottle of dry red wine
- Raw vegetable sticks (carrots, celery & other vegetables etc.)
- · A selection of mixed nuts
- · Whole grain crackers and breads

HOT meal for three (3):

Should include for example:

- 1. Salad (Without dressing, with olive oil)
- 2. Main course: Meat or Fish
- 3. One vegetarian meal without meat, fish, egg or alcohol
- 4. Pastas are always appreciated (one vegetarian pasta)
- 5. Vegetables (grilled vegetables, mixed vegetables, spinach etc.)
- 6. Fresh Fruits
- 7. Cheeses (including Goat cheese)
- 8. Soup (including Vegetable, or Tomato choices)

## TECHNICAL RIDER EUROPEAN JAZZ TRIO



| Backline   |                                                                         |          |  |  |  |  |
|------------|-------------------------------------------------------------------------|----------|--|--|--|--|
| Artist:    | European Jazz Trio                                                      |          |  |  |  |  |
| Place:     | World                                                                   |          |  |  |  |  |
| Date:      | 2023-24                                                                 |          |  |  |  |  |
|            |                                                                         |          |  |  |  |  |
|            | Order                                                                   | Quantity |  |  |  |  |
| DRUM       |